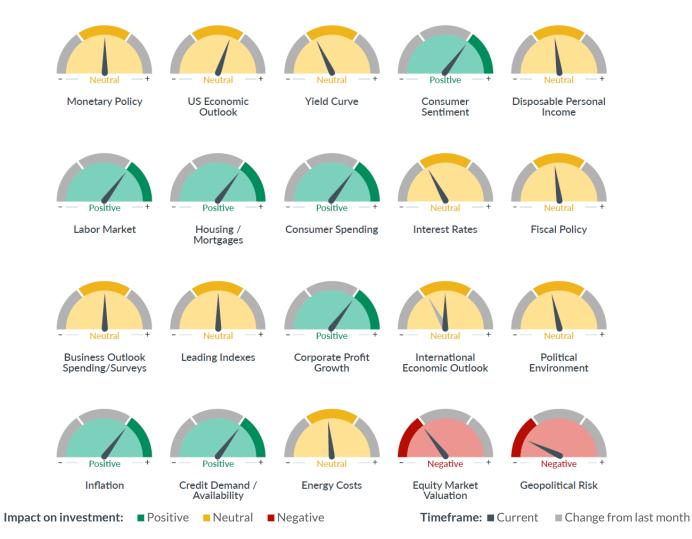

## CNR Speedometers® -May 2024

### Economic & Financial Indicators That are Forward-Looking Six to Nine Months

#### Global economic outlook improving, US growth prospects remain more positive.

- Fed rate hiking cycle over, policy headwinds expected to moderate.
- Consumer remains resilient, job and wage growth supporting spending.
- Expecting improvements in corporate profits, inflation, credit conditions and housing.
- Geopolitical events remain key risk to outlook.

#### Impact on Economy and Financial Markets

Source: Proprietary opinions based on CNR Research, as of May 2024. Information is subject to change and is not a guarantee of future results.

Any opinions, projections, forecasts, and forward-looking statements presented herein are valid as of the date of this document and are subject to change.

CNR Speedometers® are indicators that reflect forecasts of a 6 to 9 month time horizon. The colors of each indicator, as well as the direction of the arrows represent our positive/negative/neutral view for each indicator. Thus, arrows directed towards the (+) sign represents a positive view which in turn makes it green. Arrows directed towards the (-) sign represents a negative view which in turn makes it red. Arrows that land in the middle of the indicator, in line with the (0), represents a neutral view which in turn makes it yellow. All of these indicators combined affect City National Rochdale's overall outlook of the economy.