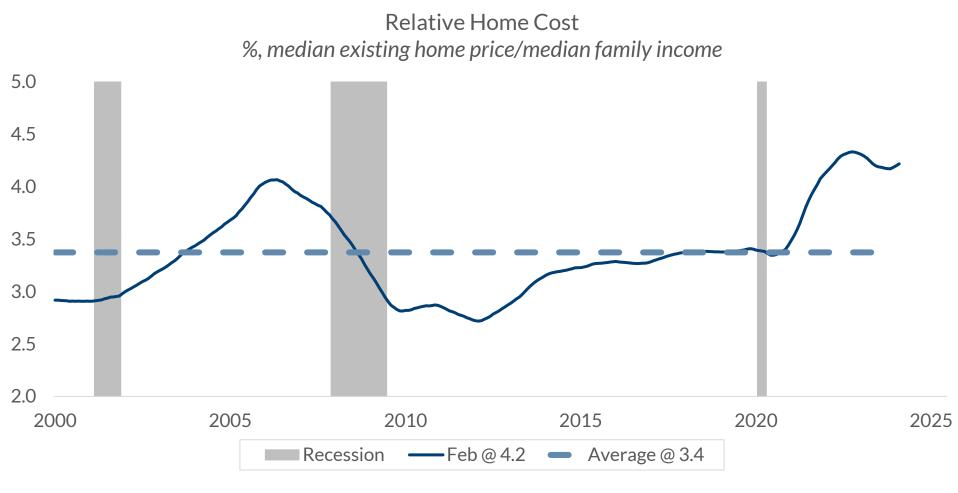

#### Data current as of April 25, 2024 Source: Bureau of Economic Analysis, Bureau of Labor Statistics Information is subject to change and is not a guarantee of future results.

#### Data current as of April 25, 2024 Sources: Bureau of Economic Analysis, Bureau of Labor Statistics Information is subject to change and is not a guarantee of future results.

CITY NATIONAL ROCHDALE, LLC NON-DEPOSIT INVESTMENT PRODUCTS ARE: • NOT FDIC INSURED • NOT BANK GUARANTEED • MAY LOSE VALUE