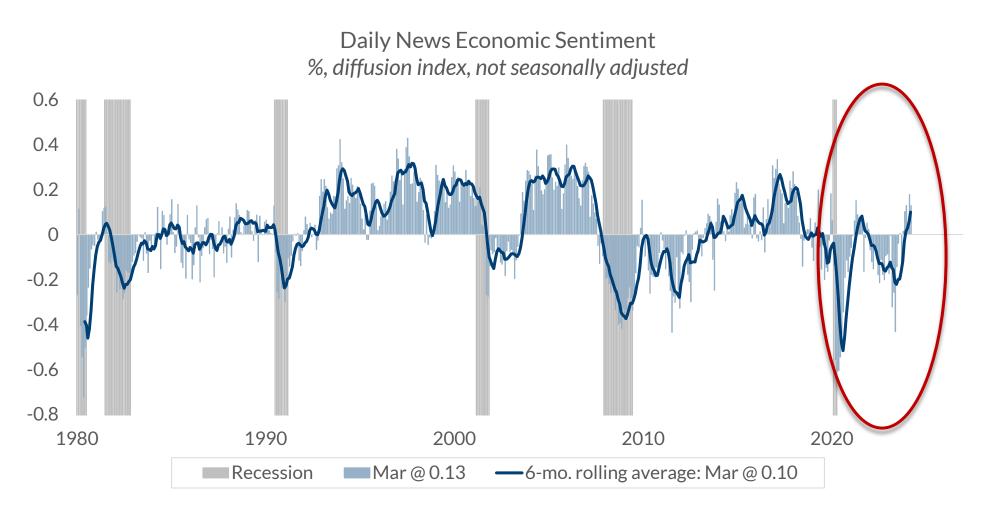

#### Data current as of April 25, 2024 Source: University of Michigan Information is subject to change and is not a guarantee of future results.

CITY NATIONAL ROCHDALE, LLC NON-DEPOSIT INVESTMENT PRODUCTS ARE: • NOT FDIC INSURED • NOT BANK GUARANTEED • MAY LOSE VALUE