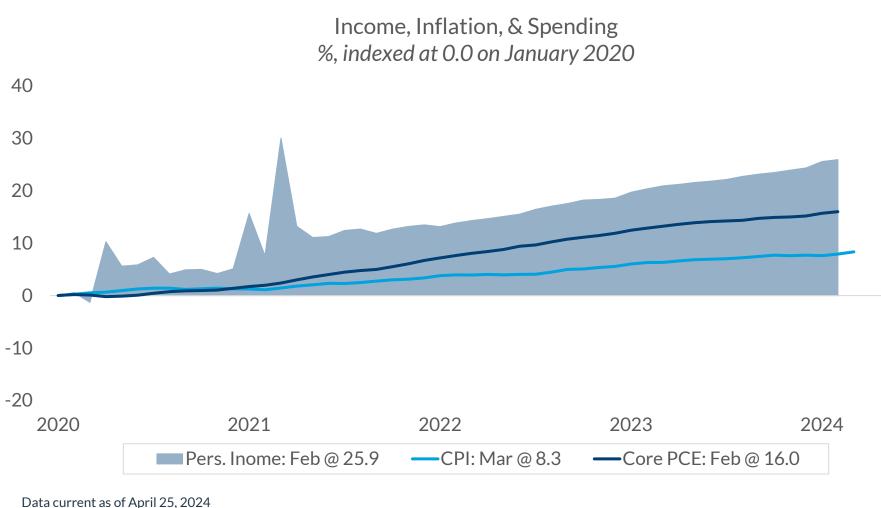

#### Data current as of April 25, 2024 Source: Bureau of Economic Analysis, Bureau of Labor Statistics Information is subject to change and is not a guarantee of future results.