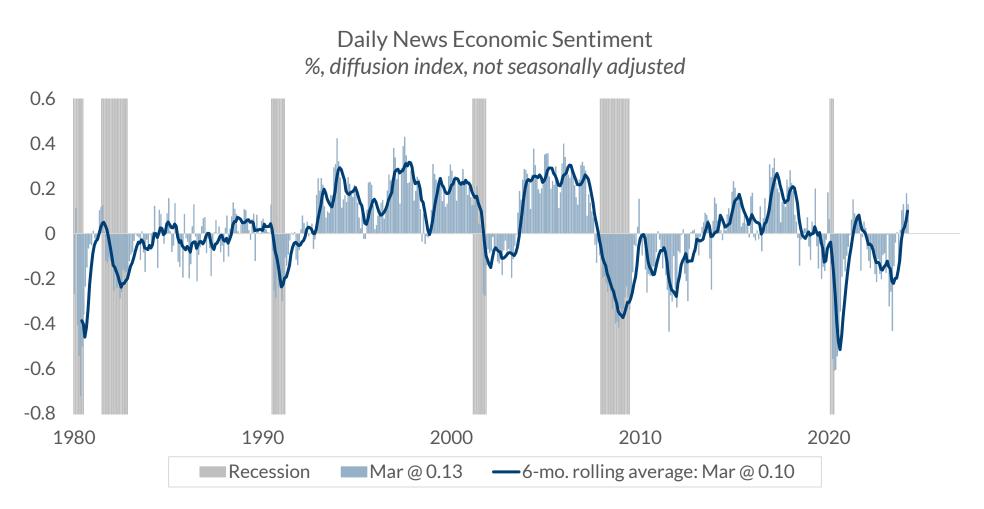

#### Data current as of April 25, 2024 Source: University of Michigan Information is subject to change and is not a guarantee of future results.