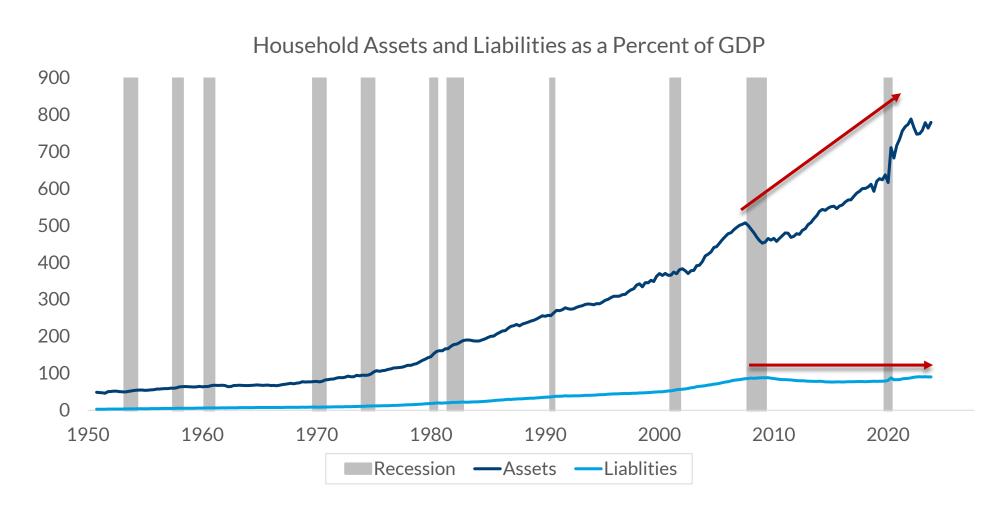

#### Data current as of April 25, 2024 Sources: Federal Reserve Bank, Bureau of Economic Analysis Information is subject to change and is not a guarantee of future results.

CITY NATIONAL ROCHDALE, LLC NON-DEPOSIT INVESTMENT PRODUCTS ARE: • NOT FDIC INSURED • NOT BANK GUARANTEED • MAY LOSE VALUE