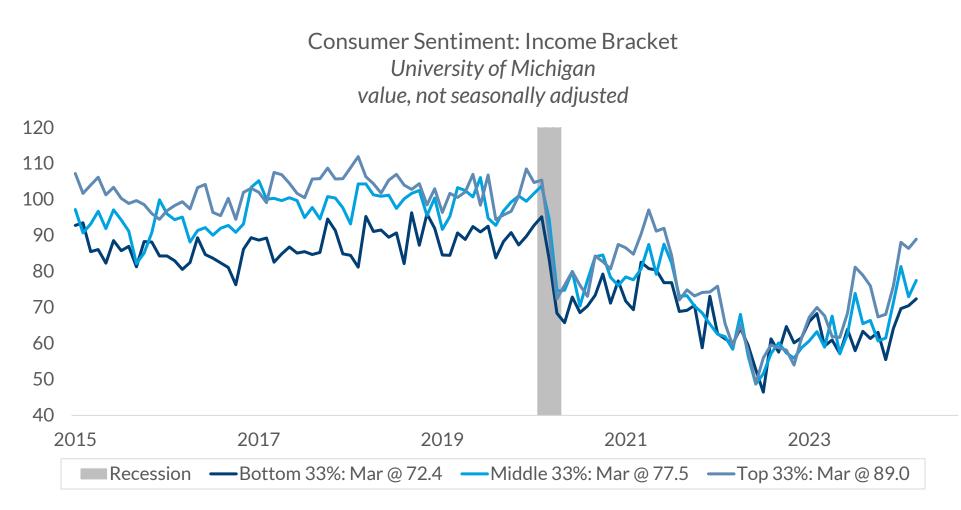

#### Data current as of April 25, 2024 Source: University of Michigan Information is subject to change and is not a guarantee of future results.