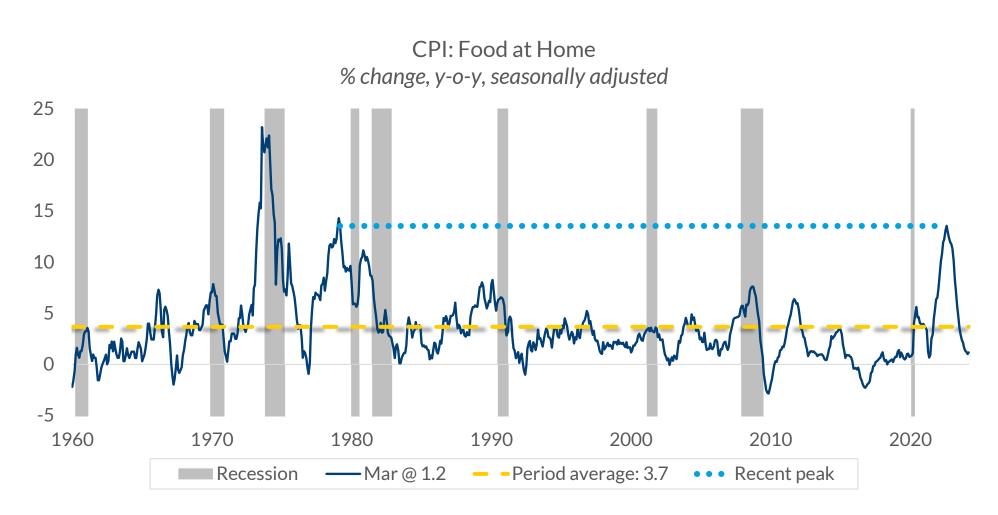

#### Data current as of April 25, 2024 Source: Bureau of Labor Statistics Information is subject to change and is not a guarantee of future results.