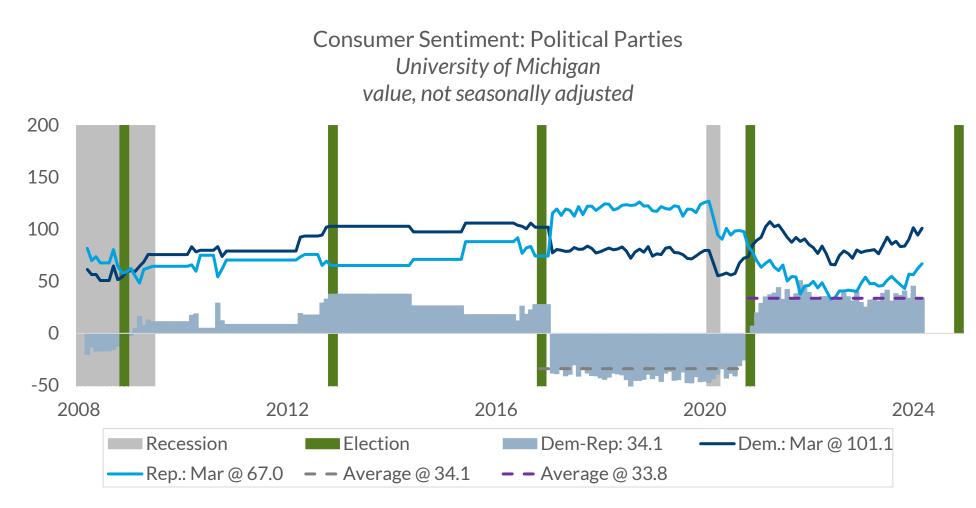

#### Data current as of April 25, 2024 Source: University of Michigan Information is subject to change and is not a guarantee of future results.