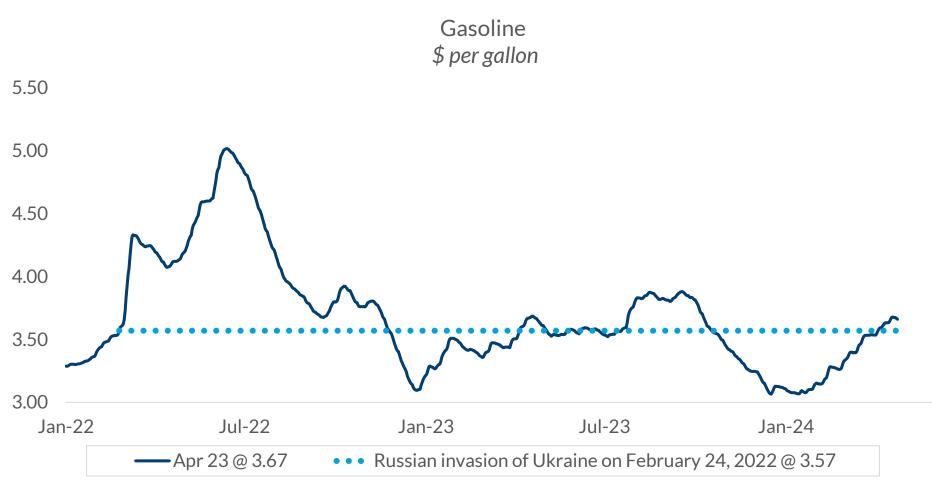

#### Data current as of April 25, 2024 Source: American Automobile Association Information is subject to change and is not a guarantee of future results.