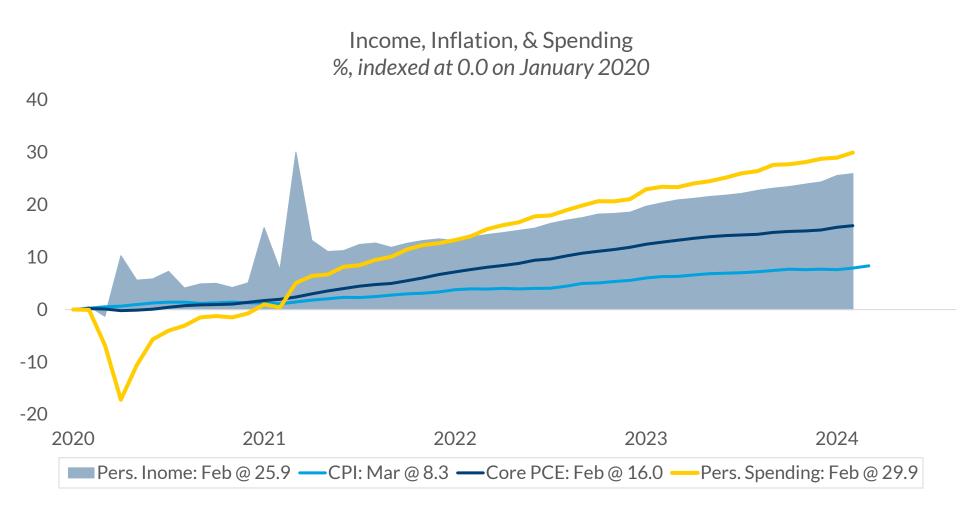

#### Data current as of April 25, 2024 Sources: Bureau of Economic Analysis, Bureau of Labor Statistics Information is subject to change and is not a guarantee of future results.

CITY NATIONAL ROCHDALE, LLC NON-DEPOSIT INVESTMENT PRODUCTS ARE: • NOT FDIC INSURED • NOT BANK GUARANTEED • MAY LOSE VALUE