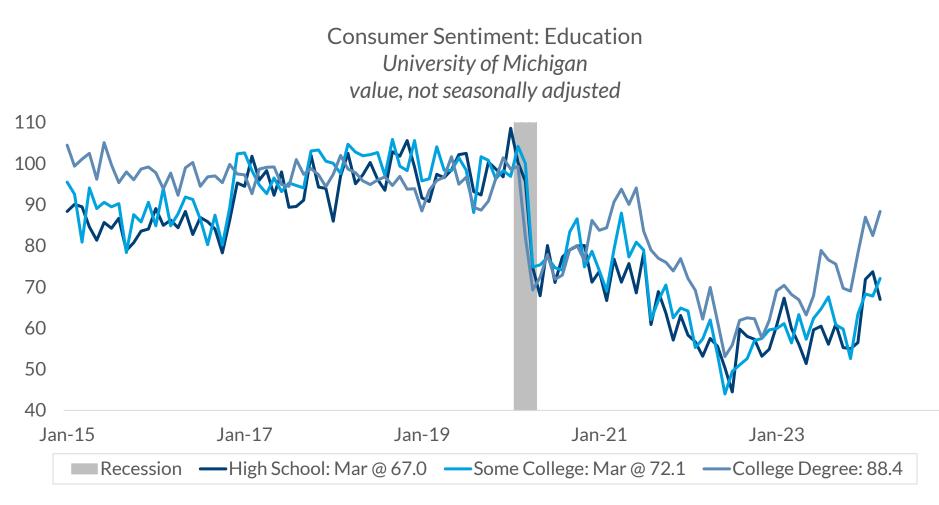

#### Data current as of April 25, 2024 Source: University of Michigan Information is subject to change and is not a guarantee of future results.