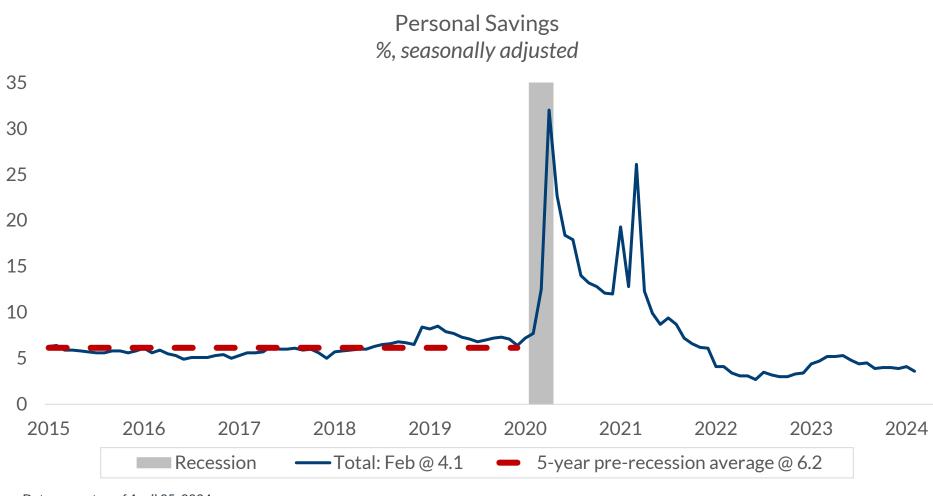

#### Data current as of April 25, 2024 Source: Bureau of Economic Analysis, Bureau of Labor Statistics Information is subject to change and is not a guarantee of future results.

#### Data current as of April 25, 2024 Sources: Bureau of Economic Analysis, Bureau of Labor Statistics Information is subject to change and is not a guarantee of future results.

CITY NATIONAL ROCHDALE, LLC NON-DEPOSIT INVESTMENT PRODUCTS ARE: • NOT FDIC INSURED • NOT BANK GUARANTEED • MAY LOSE VALUE